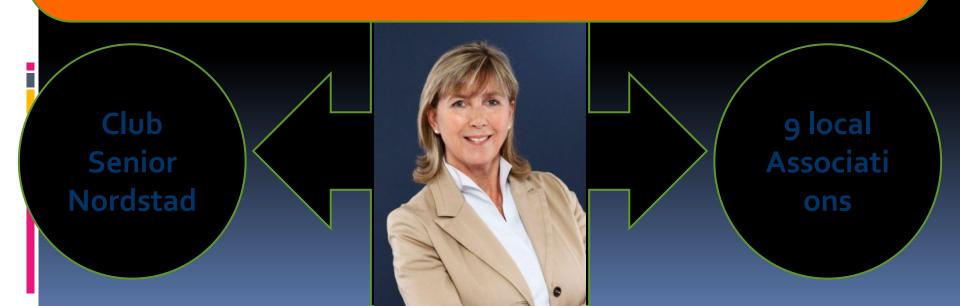

## WHY NOT TRY ...? / IT WOULD BE A GOOD

IDEA TO ...

Organising a festival around Christmas or before the summer holidays in which the 9 local associations were invited to participate. The festival would celebrate Christmas or the year's activities of the 10 associations (Club Senior Nordstad plus the 9 local associations).

# WHY NOT TRY ...? / IT WOULD BE A GOOD IDEA TO ...

Informing Club Senior Nordstad's members about the local associations' activities and even advertising some of them on Club Senior Nordstad's webpage (with links to their webpages), as a sign of good will, expecting the local associations to do the same in return.

## WHY NOT TRY ...? / IT WOULD BE A GOOD IDEA TO ...

Find an influential intermediary (like the Ville de Luxembourg's bourgmestre), who would promote cooperation and help to build bridges through the planning of events or training in which all associations would participate.